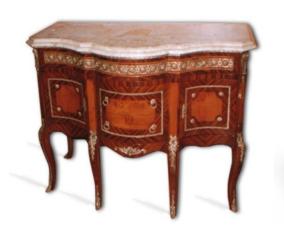

#### **MobiLusso**

0343 - 85 x 40 x H106 cm

0363 - 91 x 41 x H111 cm

0342 - 92 x 45 x H105 cm

0392 - 110 x 51 x H105 cm

0391 - 81 x 40 x H107 cm

0393 - 110 x 50 x H117 cm

Page: 5

### MobiLusso

0605 - 138 x 50 x H90 cm

0350 - 150 x 51 x H90 cm

0349 - 120 x 62 x H93.5 cm

0385 - 122 x 47 x H97 cm

0345 - 125 x 54 x H94.5 cm

0604 - 120 x 45 x H87.5 cm

0351 - 125 x 48 x H92 cm