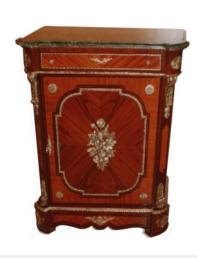

#### **MobiLusso**

0343 - 85 x 40 x H106 cm

0363 - 91 x 41 x H111 cm

0342 - 92 x 45 x H105 cm

0392 - 110 x 51 x H105 cm

0391 - 81 x 40 x H107 cm

0393 - 110 x 50 x H117 cm

Page: 5