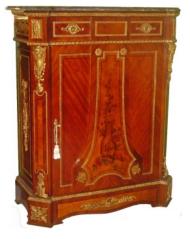

### MobiLusso

0605 - 138 x 50 x H90 cm

0350 - 150 x 51 x H90 cm

0349 - 120 x 62 x H93.5 cm

0385 - 122 x 47 x H97 cm

0345 - 125 x 54 x H94.5 cm

0604 - 120 x 45 x H87.5 cm

0351 - 125 x 48 x H92 cm