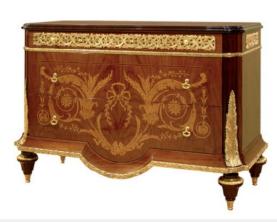

## Cabinet | Credenzas

#### **MobiLusso**

0343 - 85 x 40 x H106 cm

0363 - 91 x 41 x H111 cm

0342 - 92 x 45 x H105 cm

0392 - 110 x 51 x H105 cm

0391 - 81 x 40 x H107 cm

0393 - 110 x 50 x H117 cm

Page: 5