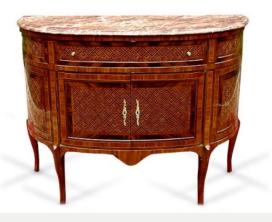

#### **MobiLusso**

0343 - 85 x 40 x H106 cm

0363 - 91 x 41 x H111 cm

0342 - 92 x 45 x H105 cm

0392 - 110 x 51 x H105 cm

0391 - 81 x 40 x H107 cm

0393 - 110 x 50 x H117 cm

Page: 5

### MobiLusso

0605 - 138 x 50 x H90 cm

0350 - 150 x 51 x H90 cm

0349 - 120 x 62 x H93.5 cm

0385 - 122 x 47 x H97 cm

0345 - 125 x 54 x H94.5 cm

0604 - 120 x 45 x H87.5 cm

0351 - 125 x 48 x H92 cm