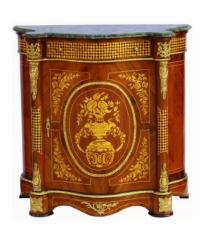

#### **MobiLusso**

0343 - 85 x 40 x H106 cm

0363 - 91 x 41 x H111 cm

0342 - 92 x 45 x H105 cm

0392 - 110 x 51 x H105 cm

0391 - 81 x 40 x H107 cm

0393 - 110 x 50 x H117 cm

Page: 5