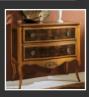

### MobiLusso

0605 - 138 x 50 x H90 cm

0350 - 150 x 51 x H90 cm

0349 - 120 x 62 x H93.5 cm

0385 - 122 x 47 x H97 cm

0345 - 125 x 54 x H94.5 cm

0604 - 120 x 45 x H87.5 cm

0351 - 125 x 48 x H92 cm