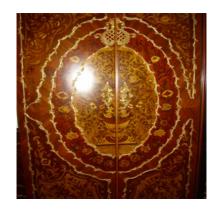

## VENEERS

- ▶ The veneer strips are assembled in a "variegated" pattern in the veneer formation. In so doing, the handcrafted productionmethod and the solid character are especially emphasized.
- ▶ The designer has placed particular value upon the tensionthat is provided by the change in the direction of the veneerbetween horizontal and vertical.
- The side sections of the furniture body are veneered in a vertical direction.
- ▶ The fronts of the doors and drawers are veneered horizontally.
- The legs of some pieces of furniture are in solid beech. Particularly to be emphasized are the use of forms,
- ▶ That is, the interplay between the smooth, cubic elements, the decorative metal appliques, and the fluting of the pilasters, which reflect classical, architectural details.
- All of these details lend the pieces of furniture the character of timeless individual pieces.
- ▶ All the pieces inlaid Gilt-Bronze according to style' Louis XV, XVI, Regency, ..' at the end, the piece is ready to express itself.