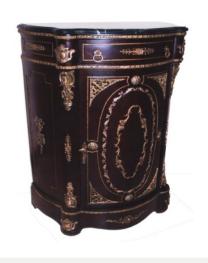

## Cabinet | Credenzas

#### **MobiLusso**

0343 - 85 x 40 x H106 cm

0363 - 91 x 41 x H111 cm

0342 - 92 x 45 x H105 cm

0392 - 110 x 51 x H105 cm

0391 - 81 x 40 x H107 cm

0393 - 110 x 50 x H117 cm

Page: 5