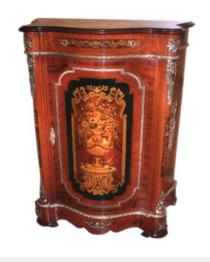

#### **MobiLusso**

0343 - 85 x 40 x H106 cm

0363 - 91 x 41 x H111 cm

0342 - 92 x 45 x H105 cm

0392 - 110 x 51 x H105 cm

0391 - 81 x 40 x H107 cm

0393 - 110 x 50 x H117 cm

Page: 5