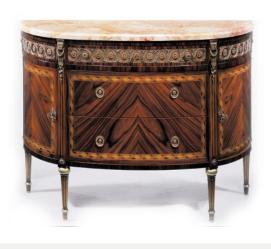

gs of some pieces of furniture are in solid beech. Particularly to be emphasized are the use of forms,
- ▶ That is, the interplay between the smooth, cubic elements, the decorative metal appliques, and the fluting of the pilasters, which reflect classical, architectural details.
- All of these details lend the pieces of furniture the character of timeless individual pieces.
- ▶ All the pieces inlaid Gilt-Bronze according to style' Louis XV, XVI, Regency, ..' at the end, the piece is ready to express itself.



eneers Page: 3

## Cabinet | Credenzas







#### **MobiLusso**













0343 - 85 x 40 x H106 cm



0363 - 91 x 41 x H111 cm



0342 - 92 x 45 x H105 cm







0392 - 110 x 51 x H105 cm



0391 - 81 x 40 x H107 cm



0393 - 110 x 50 x H117 cm

Page: 5



### MobiLusso















0605 - 138 x 50 x H90 cm

0350 - 150 x 51 x H90 cm

0349 - 120 x 62 x H93.5 cm

0385 - 122 x 47 x H97 cm









0345 - 125 x 54 x H94.5 cm

0604 - 120 x 45 x H87.5 cm

0351 - 125 x 48 x H92 cm

0335 - 114 x 49 x H88 cm