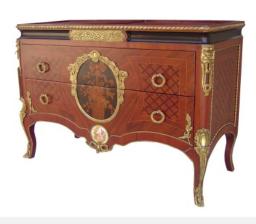

## Cabinet | Credenzas

### MobiLusso

0605 - 138 x 50 x H90 cm

0350 - 150 x 51 x H90 cm

0349 - 120 x 62 x H93.5 cm

0385 - 122 x 47 x H97 cm

0345 - 125 x 54 x H94.5 cm

0604 - 120 x 45 x H87.5 cm

0351 - 125 x 48 x H92 cm