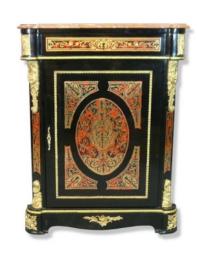

### MobiLusso

0605 - 138 x 50 x H90 cm

0350 - 150 x 51 x H90 cm

0349 - 120 x 62 x H93.5 cm

0385 - 122 x 47 x H97 cm

0345 - 125 x 54 x H94.5 cm

0604 - 120 x 45 x H87.5 cm

0351 - 125 x 48 x H92 cm