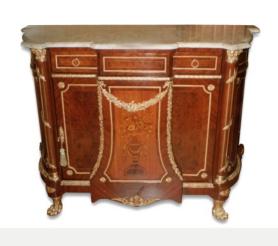

#### **MobiLusso**

0343 - 85 x 40 x H106 cm

0363 - 91 x 41 x H111 cm

0342 - 92 x 45 x H105 cm

0392 - 110 x 51 x H105 cm

0391 - 81 x 40 x H107 cm

0393 - 110 x 50 x H117 cm

Page: 5

### MobiLusso

0605 - 138 x 50 x H90 cm

0350 - 150 x 51 x H90 cm

0349 - 120 x 62 x H93.5 cm

0385 - 122 x 47 x H97 cm

0345 - 125 x 54 x H94.5 cm

0604 - 120 x 45 x H87.5 cm

0351 - 125 x 48 x H92 cm