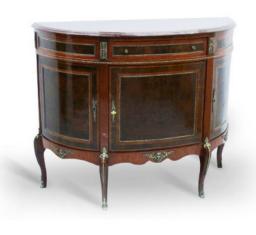

#### **MobiLusso**

0343 - 85 x 40 x H106 cm

0363 - 91 x 41 x H111 cm

0342 - 92 x 45 x H105 cm

0392 - 110 x 51 x H105 cm

0391 - 81 x 40 x H107 cm

0393 - 110 x 50 x H117 cm

Page: 5

### MobiLusso

0605 - 138 x 50 x H90 cm

0350 - 150 x 51 x H90 cm

0349 - 120 x 62 x H93.5 cm

0385 - 122 x 47 x H97 cm

0345 - 125 x 54 x H94.5 cm

0604 - 120 x 45 x H87.5 cm

0351 - 125 x 48 x H92 cm