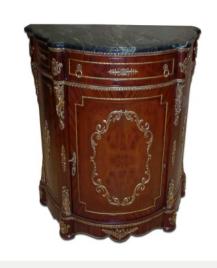

## Cabinet | Credenzas

#### **MobiLusso**

0343 - 85 x 40 x H106 cm

0363 - 91 x 41 x H111 cm

0342 - 92 x 45 x H105 cm

0392 - 110 x 51 x H105 cm

0391 - 81 x 40 x H107 cm

0393 - 110 x 50 x H117 cm

Page: 5