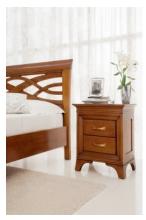

## Cabinet | Credenzas

#### **MobiLusso**

0343 - 85 x 40 x H106 cm

0363 - 91 x 41 x H111 cm

0342 - 92 x 45 x H105 cm

0392 - 110 x 51 x H105 cm

0391 - 81 x 40 x H107 cm

0393 - 110 x 50 x H117 cm

Page: 5

### MobiLusso

0605 - 138 x 50 x H90 cm

0350 - 150 x 51 x H90 cm

0349 - 120 x 62 x H93.5 cm

0385 - 122 x 47 x H97 cm

0345 - 125 x 54 x H94.5 cm

0604 - 120 x 45 x H87.5 cm

0351 - 125 x 48 x H92 cm