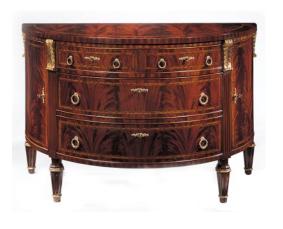

### MobiLusso

0605 - 138 x 50 x H90 cm

0350 - 150 x 51 x H90 cm

0349 - 120 x 62 x H93.5 cm

0385 - 122 x 47 x H97 cm

0345 - 125 x 54 x H94.5 cm

0604 - 120 x 45 x H87.5 cm

0351 - 125 x 48 x H92 cm