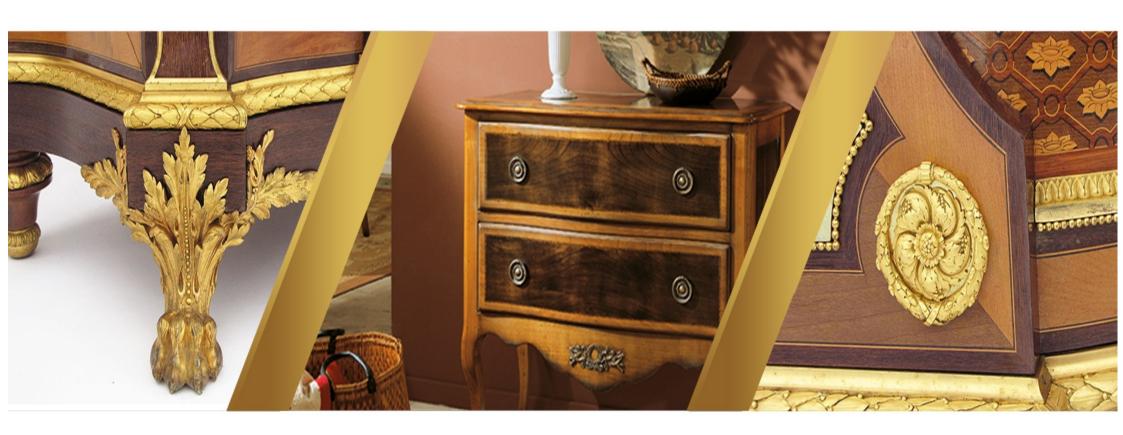

## VENEERS

- ▶ The veneer strips are assembled in a "variegated" pattern in the veneer formation. In so doing, the handcrafted productionmethod and the solid character are especially emphasized.
- ▶ The designer has placed particular value upon the tensionthat is provided by the change in the direction of the veneerbetween horizontal and vertical.
- The side sections of the furniture body are veneered in a vertical direction.
- ▶ The fronts of the doors and drawers are veneered horizontally.
- The legs of some pieces of furniture are in solid beech. Particularly to be emphasized are the use of forms,
- ▶ That is, the interplay between the smooth, cubic elements, the decorative metal appliques, and the fluting of the pilasters, which reflect classical, architectural details.
- All of these details lend the pieces of furniture the character of timeless individual pieces.
- ▶ All the pieces inlaid Gilt-Bronze according to style' Louis XV, XVI, Regency, ..' at the end, the piece is ready to express itself.