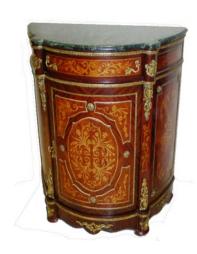

## Cabinet | Credenzas

#### **MobiLusso**

0343 - 85 x 40 x H106 cm

0363 - 91 x 41 x H111 cm

0342 - 92 x 45 x H105 cm

0392 - 110 x 51 x H105 cm

0391 - 81 x 40 x H107 cm

0393 - 110 x 50 x H117 cm

Page: 5