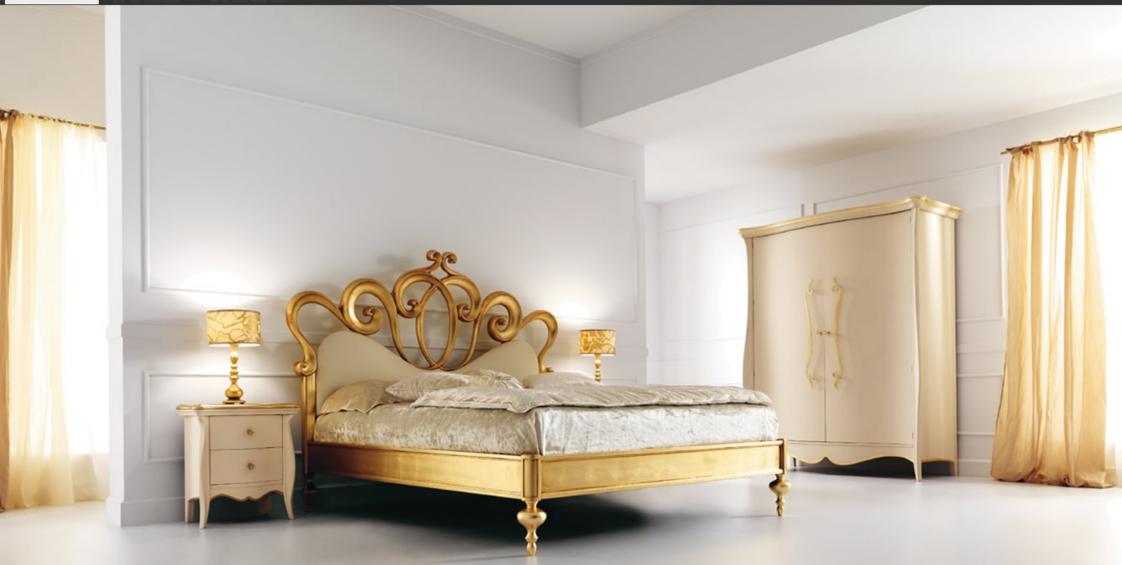

Bedrooms

03305 Bed : 171 x 200 x H154 cm | Bedside commode : 58 x 42 x H65 cm |Coffee table : 45 x H75 cm | Chest of drawers : 150 x 50 x H80 cm | Mirror : 65 x H100 cm

03311 Bed : 180 x 205 x H120 cm | Bedside commode : 46 x 38 x H65 cm | Wardrobe 6 doors : 280 x 60 x H220 cm