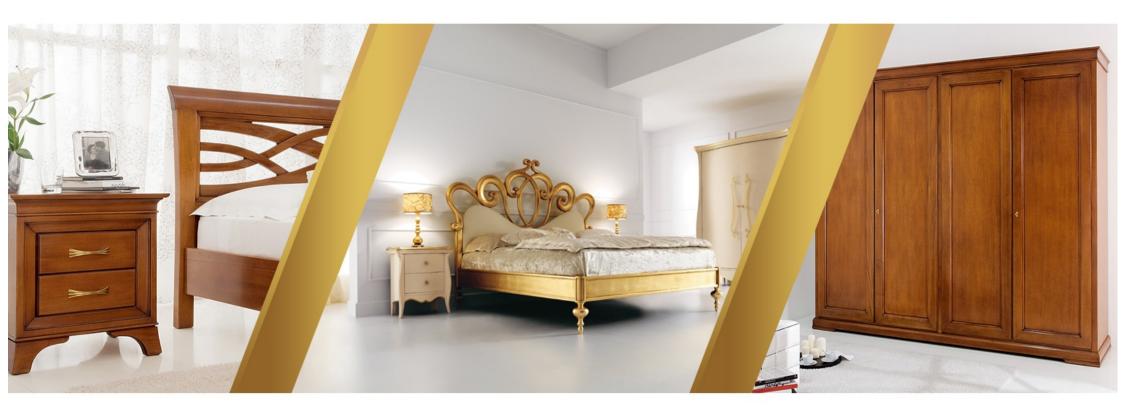

Bedrooms

03305 Bed : 171 x 200 x H154 cm | Bedside commode : 58 x 42 x H65 cm |Coffee table : 45 x H75 cm | Chest of drawers : 150 x 50 x H80 cm | Mirror : 65 x H100 cm

03311 Bed : 180 x 205 x H120 cm | Bedside commode : 46 x 38 x H65 cm | Wardrobe 6 doors : 280 x 60 x H220 cm