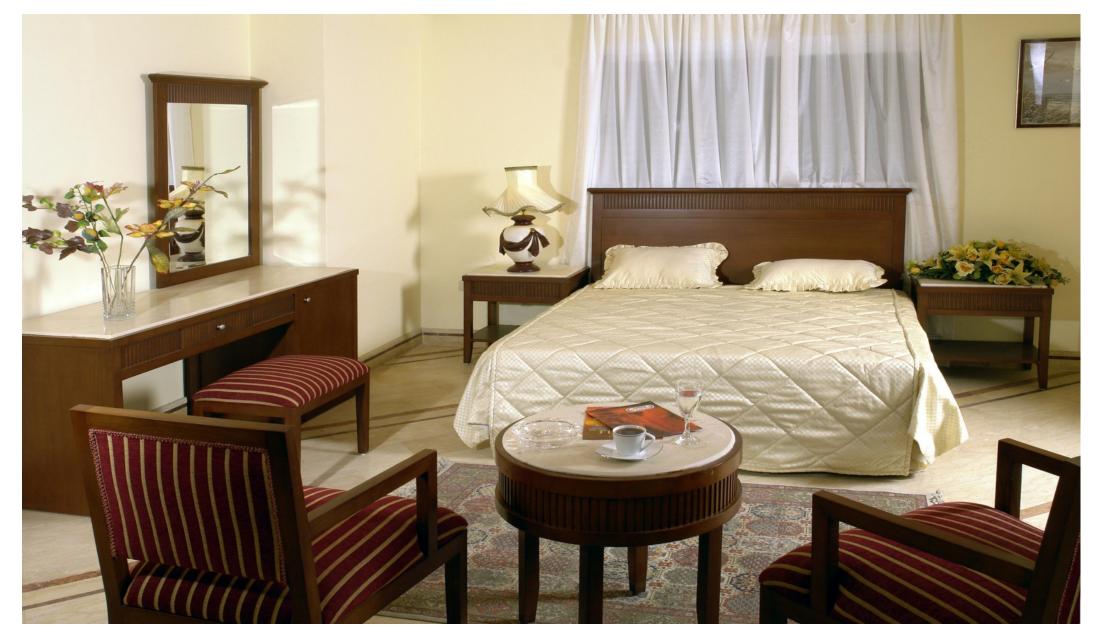

Bedrooms

03305 Bed : 171 x 200 x H154 cm | Bedside commode : 58 x 42 x H65 cm |Coffee table : 45 x H75 cm | Chest of drawers : 150 x 50 x H80 cm | Mirror : 65 x H100 cm

03311 Bed : 180 x 205 x H120 cm | Bedside commode : 46 x 38 x H65 cm | Wardrobe 6 doors : 280 x 60 x H220 cm