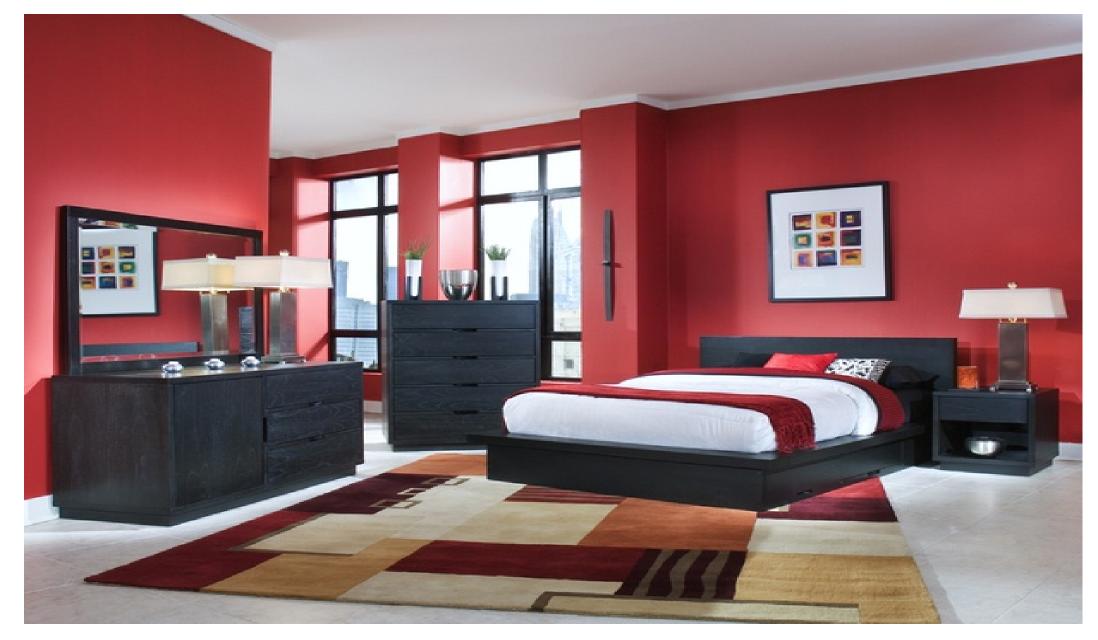

## Bedrooms

03301 Bed : 165x 205 x H90 cm | Bedside commode : 53 x 37 x H61 cm | Dressers 5 drawers : 69 x 49 x H122 cm | Chest of drawers : 140 x 57 x H80 cm | Mirror : 125 x H120 cm

Bedrooms

03302 Bed : 205 x 205 x H96 cm | Bedside commode :65 x 36 x H57 cm |Cabinet 2 doors 3 drawers : 82 x 41 x H155 cm | Chest of drawers : 140 x 45 x H80 cm | Mirror : 90 x H110 cm