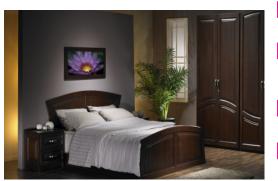

Bedrooms

03305 Bed : 171 x 200 x H154 cm | Bedside commode : 58 x 42 x H65 cm |Coffee table : 45 x H75 cm | Chest of drawers : 150 x 50 x H80 cm | Mirror : 65 x H100 cm

03311 Bed : 180 x 205 x H120 cm | Bedside commode : 46 x 38 x H65 cm | Wardrobe 6 doors : 280 x 60 x H220 cm