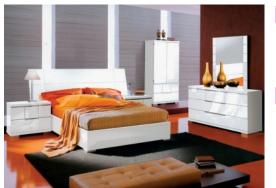

## Bedrooms

03301 Bed : 165x 205 x H90 cm | Bedside commode : 53 x 37 x H61 cm | Dressers 5 drawers : 69 x 49 x H122 cm | Chest of drawers : 140 x 57 x H80 cm | Mirror : 125 x H120 cm

Bedrooms

03302 Bed : 205 x 205 x H96 cm | Bedside commode :65 x 36 x H57 cm |Cabinet 2 doors 3 drawers : 82 x 41 x H155 cm | Chest of drawers : 140 x 45 x H80 cm | Mirror : 90 x H110 cm