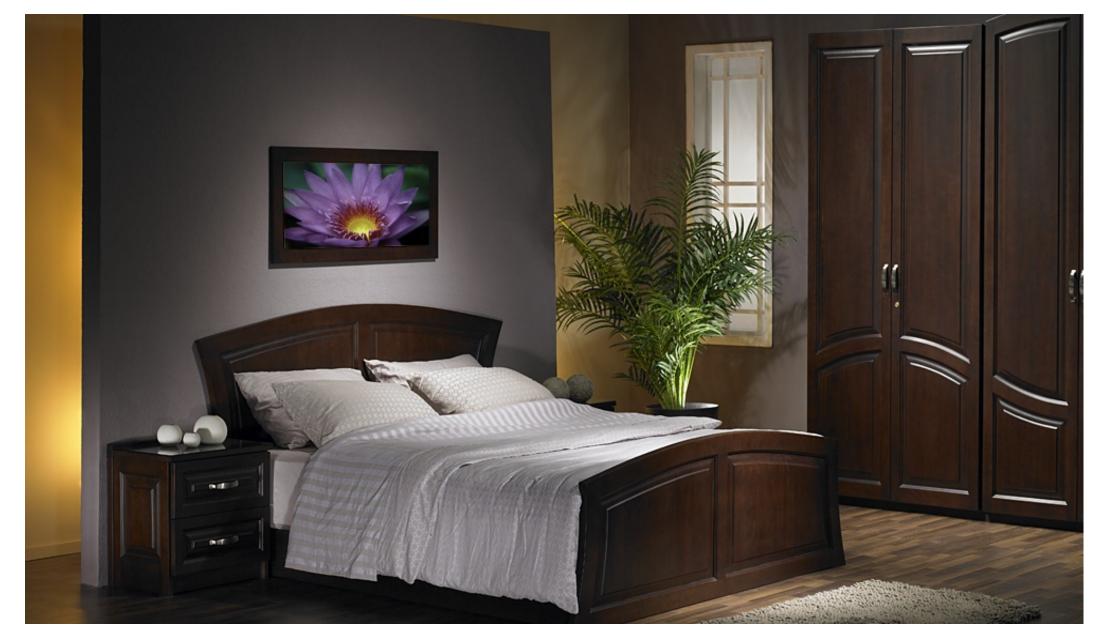

Bedrooms

03305 Bed : 171 x 200 x H154 cm | Bedside commode : 58 x 42 x H65 cm |Coffee table : 45 x H75 cm | Chest of drawers : 150 x 50 x H80 cm | Mirror : 65 x H100 cm

03311 Bed : 180 x 205 x H120 cm | Bedside commode : 46 x 38 x H65 cm | Wardrobe 6 doors : 280 x 60 x H220 cm