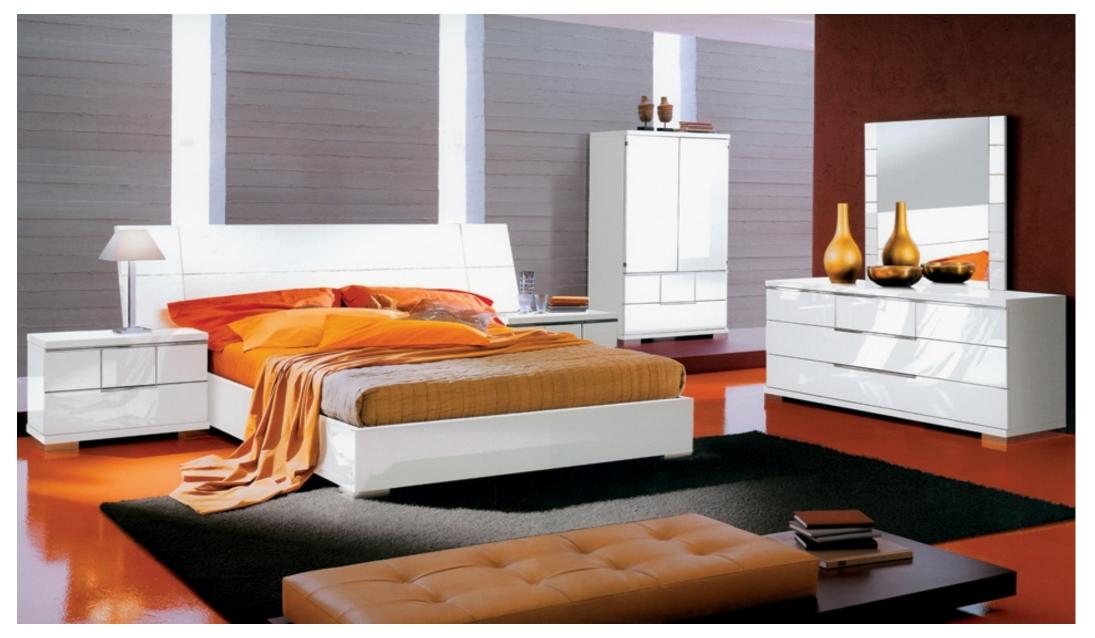

## Bedrooms

03301 Bed : 165x 205 x H90 cm | Bedside commode : 53 x 37 x H61 cm | Dressers 5 drawers : 69 x 49 x H122 cm | Chest of drawers : 140 x 57 x H80 cm | Mirror : 125 x H120 cm

Bedrooms

03302 Bed : 205 x 205 x H96 cm | Bedside commode :65 x 36 x H57 cm |Cabinet 2 doors 3 drawers : 82 x 41 x H155 cm | Chest of drawers : 140 x 45 x H80 cm | Mirror : 90 x H110 cm