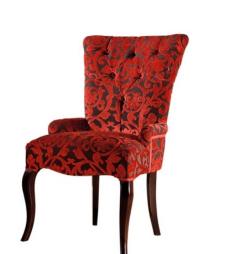

#### <u>MobiLusso</u>

05507 - 50 x 45 x H95 cm

05508 - 54 x 65 x H103 cm

05509 - 57 x 54 x H149 cm

05510 - 50 x 47 x H92 cm

05541- 61 x 55 x H104 cm

05542 54 x 52 x H106 cm

05543 - 67 x 57 x H107 cm

05506 - 48 x 51 x H93 cm

#### MobiLusso

05545 - 60 x 56 x H94 cm

05514A - 57 x 49 x H106 cm

05514 - 57 x 49 x H106 cm

05547 - 54 x 54 x H108 cm

05513 - 70 x 73 x H 97 cm

05515 - 70 x 73 x H 97 cm

05525 - 59 x 59 x H88 cm

## MobiLusso

05548 - 50 x 49 x H119 cm

05548A - 63 x 53 x H119 cm

05527 - 71 x 76 x H115 cm

05517 - 63 x 60 x H98 cm

05505 - 50 x 51 x H104 cm

05549 - 52 x 47 x H115 cm

05550 - 53 x 47 x H114 cm

### **MobiLusso**

05502 - 50 x 55 x H94 cm

05568 - 76 x 78 x H 94 cm

05504 - 49 x 56 x H104 cm

05553 - 65 x 57 x H104 cm

05554 - 54 x 53 x H115 cm

05555 - 66 x 54 x H86 cm

05555A - 66 x 54 x H86 cm