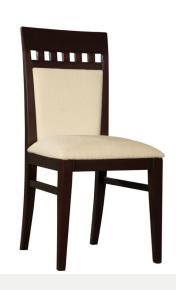

#### <u>MobiLusso</u>

05507 - 50 x 45 x H95 cm

05508 - 54 x 65 x H103 cm

05509 - 57 x 54 x H149 cm

05510 - 50 x 47 x H92 cm

05541- 61 x 55 x H104 cm

05542 54 x 52 x H106 cm

05543 - 67 x 57 x H107 cm

05506 - 48 x 51 x H93 cm

#### MobiLusso

05545 - 60 x 56 x H94 cm

05514A - 57 x 49 x H106 cm

05514 - 57 x 49 x H106 cm

05547 - 54 x 54 x H108 cm

05513 - 70 x 73 x H 97 cm

05515 - 70 x 73 x H 97 cm

05525 - 59 x 59 x H88 cm

## MobiLusso

05548 - 50 x 49 x H119 cm

05548A - 63 x 53 x H119 cm

05527 - 71 x 76 x H115 cm

05517 - 63 x 60 x H98 cm

05505 - 50 x 51 x H104 cm

05549 - 52 x 47 x H115 cm

05550 - 53 x 47 x H114 cm

### **MobiLusso**

05502 - 50 x 55 x H94 cm

05568 - 76 x 78 x H 94 cm

05504 - 49 x 56 x H104 cm

05553 - 65 x 57 x H104 cm

05554 - 54 x 53 x H115 cm

05555 - 66 x 54 x H86 cm

05555A - 66 x 54 x H86 cm