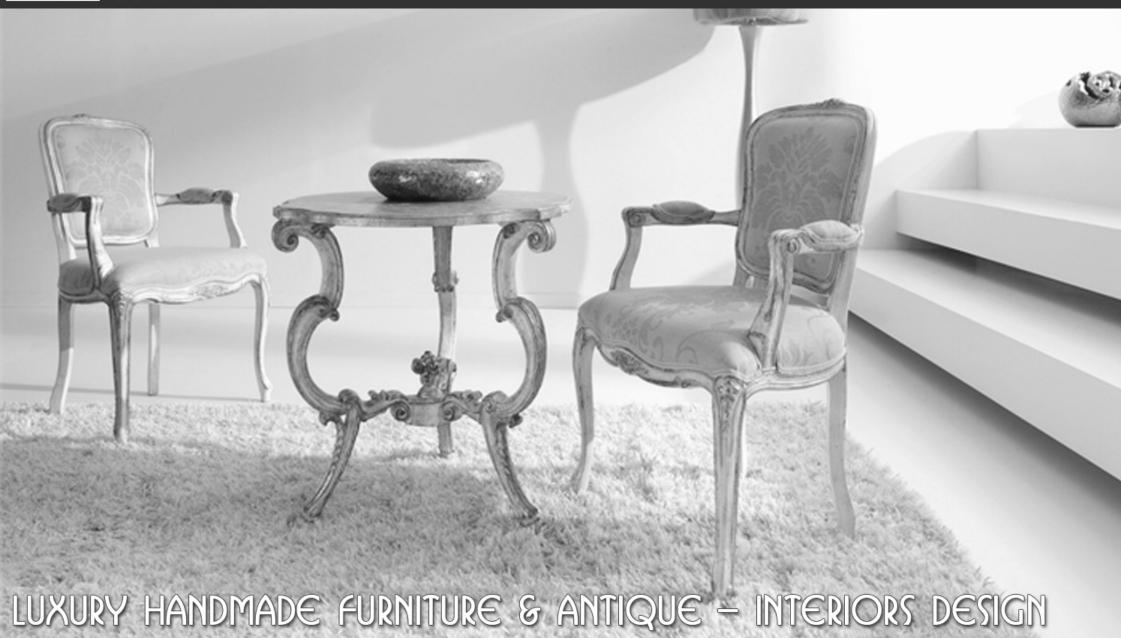

- ▶ All the products produced by MobiLusso are subjected to scrupulous processing and is followed with great care and attention. Each chair, armchair is the result of a perfect balance of technology and craftsmanship; by the important work of our craftsmen and expert workers ..
- ▶ Wood is dried before use, the wood mostly used is beech wood, The pieces are accurately milled in accordance with the design.
- The parts that make up the back or the front part of the frame are assembled, glued and correctly fitted; these processes are fundamental for product stability and to produce a long lasting solid structure.
- Surfaces must be homogenous without granules and the product must be practically flawless, so a great care is taken to obtain the appropriate smoothness to enhance the finishing process.

- During the assembly phase the stability, levelling and perfect symmetry of the product are carefully checked.
- Finishing is a necessary operation in order to preserve the wood; lacquering entails the homogenous application, on the entire surface of the product, of "coats" of varnish in the required colour to give luminosity and add decorative effects to the product; it's a variety of finishes, between the antique and modern style.
- A department of the company is entirely dedicated to "Upholstery", in which the frame is padded and upholstered, Webbing and springs are skilfully fixed by hand to guarantee the best resistance of the seats over time.
- A great variety of fabrics are available and are continuously updated.
- A detailed check-up is carried out to check that the quality of the finish, upholstery and frame satisfy the standards required for all MobiLusso products and to make sure that the products meets customer requirements.