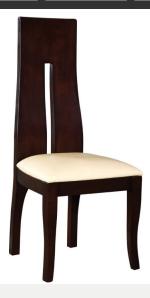

#### <u>MobiLusso</u>

05507 - 50 x 45 x H95 cm

05508 - 54 x 65 x H103 cm

05509 - 57 x 54 x H149 cm

05510 - 50 x 47 x H92 cm

05541- 61 x 55 x H104 cm

05542 54 x 52 x H106 cm

05543 - 67 x 57 x H107 cm

05506 - 48 x 51 x H93 cm

#### MobiLusso

05545 - 60 x 56 x H94 cm

05514A - 57 x 49 x H106 cm

05514 - 57 x 49 x H106 cm

05547 - 54 x 54 x H108 cm

05513 - 70 x 73 x H 97 cm

05515 - 70 x 73 x H 97 cm

05525 - 59 x 59 x H88 cm

## MobiLusso

05548 - 50 x 49 x H119 cm

05548A - 63 x 53 x H119 cm

05527 - 71 x 76 x H115 cm

05517 - 63 x 60 x H98 cm

05505 - 50 x 51 x H104 cm

05549 - 52 x 47 x H115 cm

05550 - 53 x 47 x H114 cm

### **MobiLusso**

05502 - 50 x 55 x H94 cm

05568 - 76 x 78 x H 94 cm

05504 - 49 x 56 x H104 cm

05553 - 65 x 57 x H104 cm

05554 - 54 x 53 x H115 cm

05555 - 66 x 54 x H86 cm

05555A - 66 x 54 x H86 cm