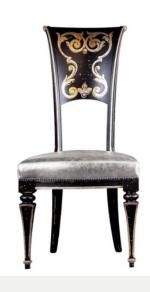

#### <u>MobiLusso</u>

05507 - 50 x 45 x H95 cm

05508 - 54 x 65 x H103 cm

05509 - 57 x 54 x H149 cm

05510 - 50 x 47 x H92 cm

05541- 61 x 55 x H104 cm

05542 54 x 52 x H106 cm

05543 - 67 x 57 x H107 cm

#### MobiLusso

05545 - 60 x 56 x H94 cm

05514A - 57 x 49 x H106 cm

05514 - 57 x 49 x H106 cm

05547 - 54 x 54 x H108 cm

05513 - 70 x 73 x H 97 cm

05515 - 70 x 73 x H 97 cm

05525 - 59 x 59 x H88 cm

## MobiLusso

05548 - 50 x 49 x H119 cm

05548A - 63 x 53 x H119 cm

05527 - 71 x 76 x H115 cm

05517 - 63 x 60 x H98 cm

05505 - 50 x 51 x H104 cm

05549 - 52 x 47 x H115 cm

05550 - 53 x 47 x H114 cm

### **MobiLusso**

05502 - 50 x 55 x H94 cm

05568 - 76 x 78 x H 94 cm

05504 - 49 x 56 x H104 cm

05553 - 65 x 57 x H104 cm

05554 - 54 x 53 x H115 cm

05555 - 66 x 54 x H86 cm

05555A - 66 x 54 x H86 cm