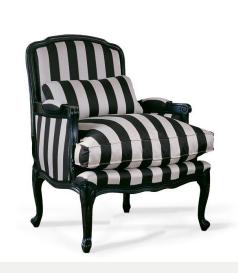

#### <u>MobiLusso</u>

05507 - 50 x 45 x H95 cm

05508 - 54 x 65 x H103 cm

05509 - 57 x 54 x H149 cm

05510 - 50 x 47 x H92 cm

05541- 61 x 55 x H104 cm

05542 54 x 52 x H106 cm

05543 - 67 x 57 x H107 cm

05506 - 48 x 51 x H93 cm

#### MobiLusso

05545 - 60 x 56 x H94 cm

05514A - 57 x 49 x H106 cm

05514 - 57 x 49 x H106 cm

05547 - 54 x 54 x H108 cm

05513 - 70 x 73 x H 97 cm

05515 - 70 x 73 x H 97 cm

05525 - 59 x 59 x H88 cm

## MobiLusso

05548 - 50 x 49 x H119 cm

05548A - 63 x 53 x H119 cm

05527 - 71 x 76 x H115 cm

05517 - 63 x 60 x H98 cm

05505 - 50 x 51 x H104 cm

05549 - 52 x 47 x H115 cm

05550 - 53 x 47 x H114 cm

### **MobiLusso**

05502 - 50 x 55 x H94 cm

05568 - 76 x 78 x H 94 cm

05504 - 49 x 56 x H104 cm

05553 - 65 x 57 x H104 cm

05554 - 54 x 53 x H115 cm

05555 - 66 x 54 x H86 cm

05555A - 66 x 54 x H86 cm