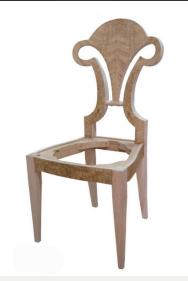

- ▶ All the products produced by MobiLusso are subjected to scrupulous processing and is followed with great care and attention. Each chair, armchair is the result of a perfect balance of technology and craftsmanship; by the important work of our craftsmen and expert workers ..
- ▶ Wood is dried before use, the wood mostly used is beech wood, The pieces are accurately milled in accordance with the design.
- The parts that make up the back or the front part of the frame are assembled, glued and correctly fitted; these processes are fundamental for product stability and to produce a long lasting solid structure.
- Surfaces must be homogenous without granules and the product must be practically flawless, so a great care is taken to obtain the appropriate smoothness to enhance the finishing process.

- During the assembly phase the stability, levelling and perfect symmetry of the product are carefully checked.
- Finishing is a necessary operation in order to preserve the wood; lacquering entails the homogenous application, on the entire surface of the product, of "coats" of varnish in the required colour to give luminosity and add decorative effects to the product; it's a variety of finishes, between the antique and modern style.
- A department of the company is entirely dedicated to "Upholstery", in which the frame is padded and upholstered, Webbing and springs are skilfully fixed by hand to guarantee the best resistance of the seats over time.
- A great variety of fabrics are available and are continuously updated.
- A detailed check-up is carried out to check that the quality of the finish, upholstery and frame satisfy the standards required for all MobiLusso products and to make sure that the products meets customer requirements.